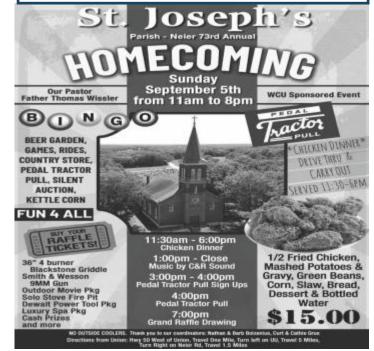

We are so excited to have you as a member of our OLL family, Becky! Thank you so much for sharing your story.

August 19, 2021

At the Knights of Columbus Hall 204 S. Commercial, St. Clair, MO \$5.00 to play 1:00 p.m. til ? p.m.

Beverages, Snacks, a dessert, prizes and a 50/50 drawing.

More info call 636-629-4223

Sponsored by the Daughters of Isabella Circle #1082