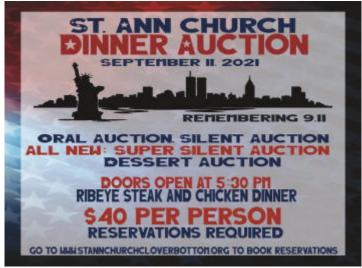

# **YOTS (Young Old-Timers Society)**

It's Time for Something we Haven't Done in Ages...
It's Time for an Adventure by Bus. Meet Me In St. Louis,
Meet Me at the Ferris Wheel and the Aquarium!

Wednesday, Sept. 1 Price: \$89.00 Leave: 9:00 Return: 4:00

Meet at Gertrude School Lot to board a Mid-American.

Meal not included in the price, but there are plenty of vendors that are not pricey, or put a sandwich in your pocket...

As in the past, one does not need to be a member of YOTS to join our excursion. Adults only, No Children.

Please sign up and pay your money to: Larry Tobben 636-239-4043 or 573-953-3144