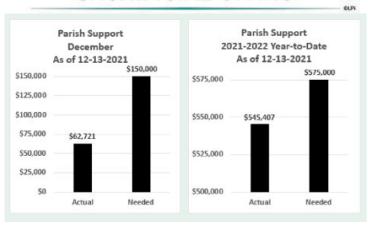

light your way and warm your heart. May this be a Christmas Season of Joy, Peace and Hope for us as we courageously proclaim this Light to a darkened world. Merry Christmas.

Fr. Dennis Bergsbaken





December 27 - Parish Center Closed (Internet Maintenance)
December 31 - Parish Center open until 12:00 noon

### f

## **CALENDAR OF EVENTS**

#### Sunday, December 26

10:45am Del Gaudio Baptism (CH)

#### Monday, December 27

**PARISH CENTER CLOSED** 

#### Tuesday, December 28

10:00am AA Meeting (FH) 4:00pm Confession (CH)

#### Thursday, December 30

10:00am AA Meeting (FH)

#### Friday, December 31

NO 8:05am Mass and 8:40am Rosary

#### Sunday, January 2

6:15pm Discipleship Formation Classes (CH & School)

(CH) Church, (FH) Friendship Hall, (PC) Parish Center

## SACRIFICIAL GIVING



### WELCOME NEW MEMBERS

Kevin, Arielle, Andrew & Christopher Knox



Prayer and sympathy are offered to the family of **Brian Becker** who was called home to the Lord. May his soul and all the souls of the faithful departed rest in eternal peace and glory.



## PARISH HAPPENINGS

#### JOIN US!

Start your Friday with Mass and the Rosary. Be sure to join us each Friday after the 8:05am Mass as we lead the Rosary in the sanctuary. It is a great way to end the work week with this special prayer time.





--any moment of the day or night
--as a substitute for an hour occasionally
--as a "regular" adorer, committed to a
chosen hour each week.

RSVP: Ed 920-284-6851







Question: I have been away from the Church for a few years and really want to get active again, not so much for me, but