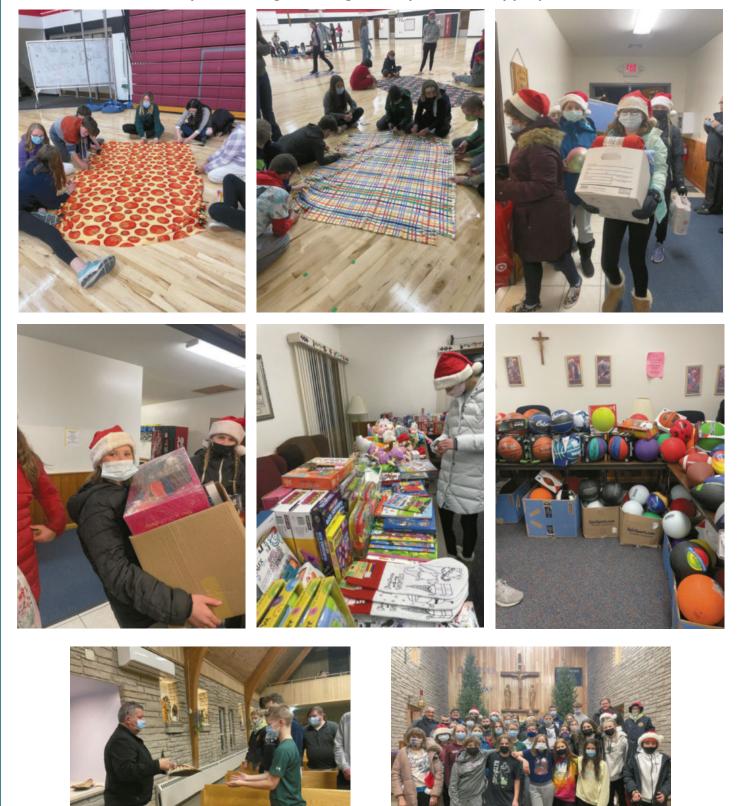

Thank you, Holy Spirit Parishioners! Our Elves were able to set up a beautiful wonderland of toys and elder gifts! Your generosity blessed many people.

To register online, go to: <u>https://hsp.ejoinme.org/</u> <u>MyEvents/MardiGras2022</u> .If you do not have access to a computer, have questions about tickets or sponsorships contact Kristy Kendall at 788-7640 or <u>holyspiritmardigras@gmail.com</u>.