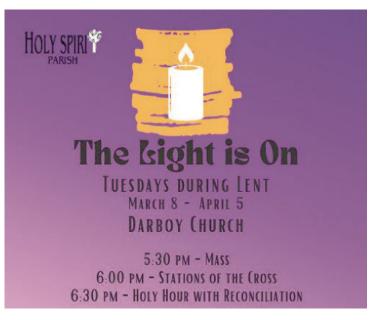

**TUESDAY** 

MARCH 8

Optional Memorial - St. John of God 8:00 am - 12:00 pm Private Prayer - KC

5:10 pm

Rosary - DC Mass - DC (live streaming) - In memory of Bernice Resch 5:30 pm

The Light is On - DC 6:00 pm