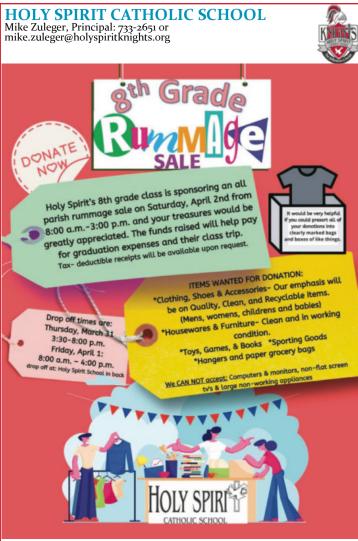

# Do You or Your Kids Love to Bake?

THE SUNDAY SUPPER MINISTRY IS LOOKING FOR PEOPLE TO BAKE DESSERTS AT HOME, THIS IS A GREAT OPPORTUNITY FOR ANYONE - FAMILIES WITH LITTLE ONES. TEENAGERS OR ADULTS - WHO LOVE TO WHIP UP SOME SWEET TREATS IN THE KITCHEN AND SERVE OTHERS!

The March 13 Sunday Supper flyer will be available next week in the Connections bulletin and on our website.