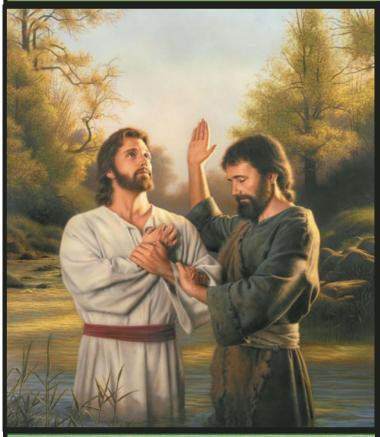

# THE BAPTISM of the Lord

I am baptizing you with water, but one mightier than I is coming. I am not worthy to loosen the thongs of his sandals. He will baptize you with the Holy Spirit and fire." - Lk 3:16bc