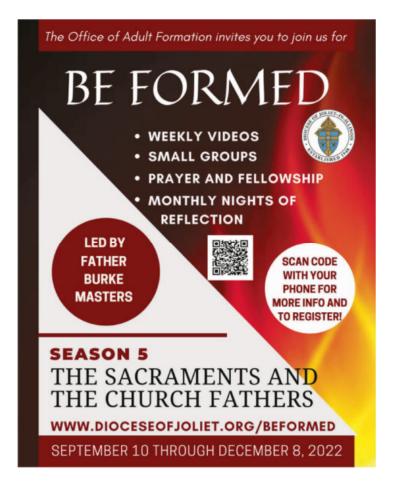

every Sunday from 6AM to 1 PM.



### PRAY FOR OUR SICK

Please keep these parishioners in your prayers, and all the sick and their families:

Fr. Miroslaw Stepien, Christina Wallace, Kevin Larson, Lenore Heavrin, Judy Scafidi, Joyce Masters

If you or a member of your family is ill or hospitalized and would like to be placed on our Prayer List, please call the Rectory office and let us know. The sick will be listed here, and prayed for by name at Sunday Mass. Names of the sick will remain on the list for two weeks, unless notified.

### **FLAMES OF FAITH**

Candles will burn perpetually this week before the Blessed Sacrament in the *Adoration Chapel of Our Lady, Mother of the Eucharist*, for the following intentions:

- For the repose of the souls in Ukraine
- For peace
- For Matt Toole



### MASS INTENTIONS

### **MONDAY, APRIL 18**

#### 6:15 AM

- +Therese Marie Reardon
- +George August Durante

#### 8:15 AM

- +Claire Guistolise
- +Wladyslaw Sosna
- +Maria Sosna

### **TUESDAY, APRIL 19**

#### 6:15 AM

+Leo Carr

Intentions of Fr. Greg Skowron

8:15 AM

+Celestine Schuster

### **WEDNESDAY, APRIL 20**

#### 6:15 AM

+Mary Theisen

#### 8:15 AM

- +Antoni and Valerie Ryba
- +Czestav and Ludwika Ryba
- +Deceased friends and members of the Ryba family

### **THURSDAY, APRIL 21**

#### 6:15 AM

+Michael King

#### 8:15 AM

Intentions of Tom Stuefen

### FRIDAY, APRIL 22

#### 6:15 AM

+Suqing Huang

### 8:15 AM

+Richard Kukla

### SATURDAY, APRIL 23

#### 8:15 AM

Intentions of Matthew John

#### 4:00 PM

- +Raymond Gaumond
- +Gregory Gaumond
- +Anito DiNello
- +Anna Da