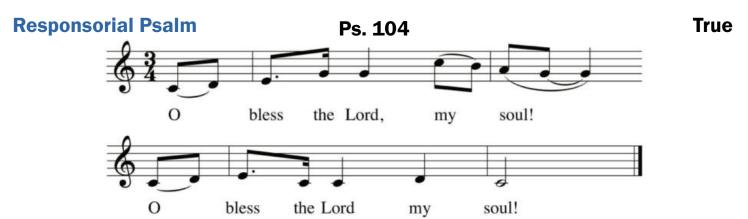

### **First Reading**

Isaiah 40:1—5, 9—11

Text: Psalm 104. The English translation of the Psalm Response from the Lectionary for Mass © 1969, 1981, 1997, International Commission on English in the Liturgy Corporation. All rights reserved. Psalm verses Copyright © 2010 Conception Abbey/The Grail, admin. by GIA Publications, Inc. All rights reserved. Tune: Lori True. © 2013, by GIA Publications, Inc., Chicago. All rights reserved. Reprinted under OneLicense.net, #A-702365.