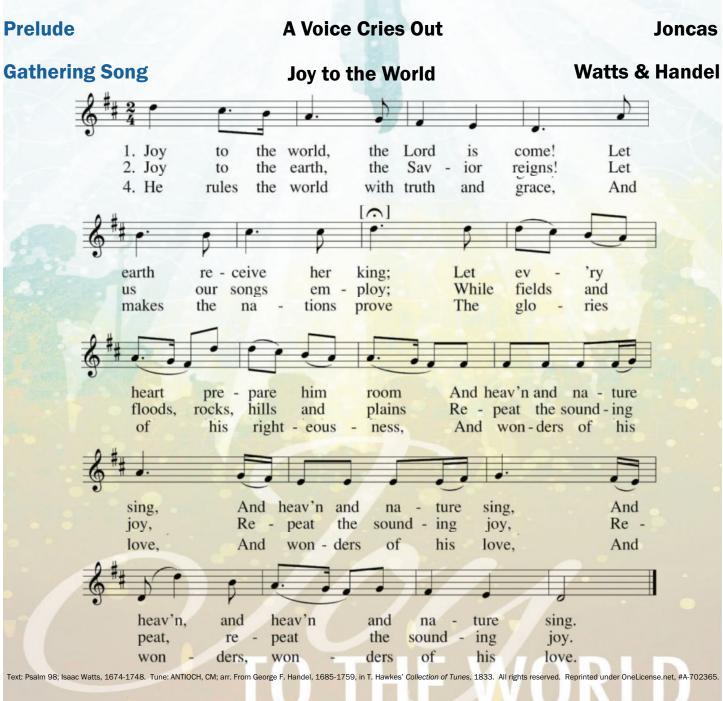

#### **Preparation of Gifts** Songs of Thankfulness and Praise Wordsworth & Hintze 1. Songs of thank-ful - ness and praise, Je - sus, Lord, Proph-et, Priest, and 2. Man - i - fest at Jor - dan's stream, 3. Man - i - fest in mak - ing whole Pal - sied limbs and we raise, Man - i - fest - ed by the you star King su - preme; Ca - na, wed - ding guest, And at Man - i - fest faint - ing soul; in val - iant fight, To Branch of the sag - es from a - far; roy - al your God - head man - i - fest; Man fest In Quell-ing all the dev - il's might; Man fest Da - vid's your birth Beth - le - hem; stem In at pow'r di - vine, in - to Chang - ing wa - ter wine: gra - cious will, er bring - ing good from ill;

ad-dressed, God in flesh made man - i - fest.

ad-dressed, God in flesh made man - i - fest.

ad-dressed, God in flesh made man - i - fest.

Text Christopher Wordsworth, 1807–1885, alt. Tune: SALZBURG, 77 7D: Jakob Hintze, 1622–1702, alt; harm. By J.S. Bach, 1685-1750.