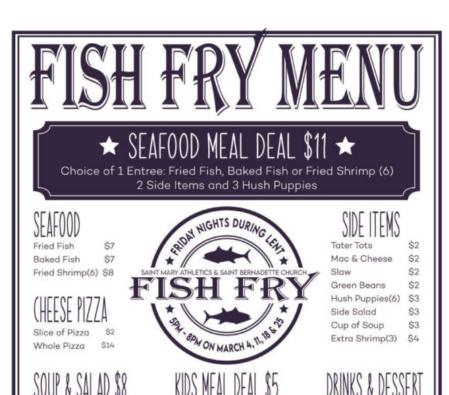

## Join Us at the LAST Fish Fry! See Menu on pg. 9

We will sing Mystery of Faith, Option 3

"Save us, Savior of the world, for by your Cross and Resurrection you have set us free,
The English translation of The Roman Missal copyright © 2010, ICEL. All rights reserved.

**Parish Reconciliation Service** 

Thursday, March 31st 6:30pm in Church

Learn about more opportunities to rekindle your relationship with the Lord at www.stb2008.org

Meal Includes

Slice of Cheese Pizza,

Apple Sauce & Apple Juice

Soup & Salad Combo

& Entree Garden Salad

Includes 8 oz Soup

## FISH FRY FRIDAYS ARE BACK!