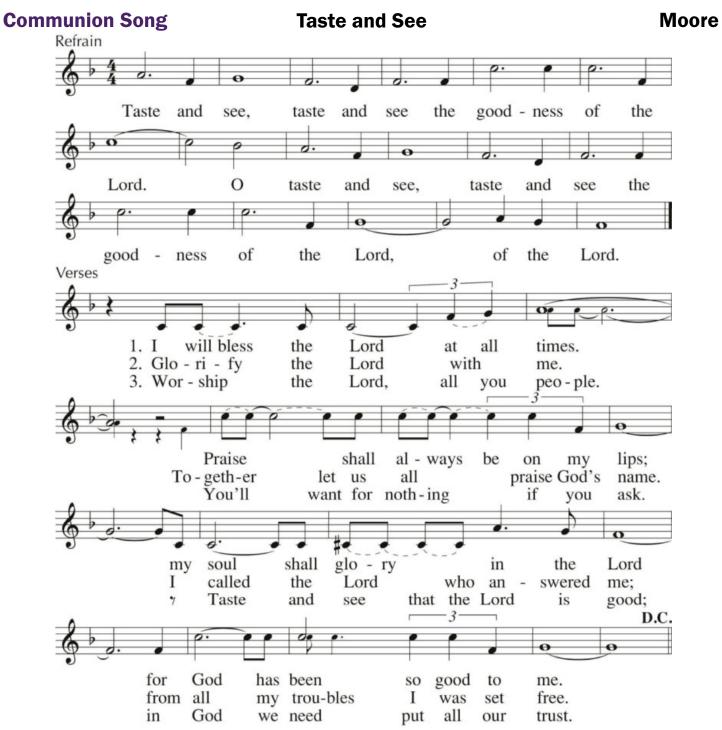

Text: Psalm 34; James E. Moore, Jr., b. 1951. Tune: James E. Moore, Jr., b. 1951. © 1983, GIA Publications, Inc. All rights reserved. Reprinted under OneLicense.net, #A-702365.