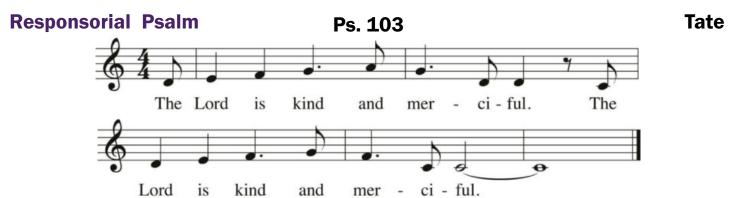

## Exodus 3:1-8a, 13-15

Text: Psalm 103. The English translation of the Psalm Response from the Lectionary for Mass © 1969, 1981, 1997, International Commission on English in the Liturgy Corporation. All rights reserved. Tune: Paul Tate © 2013, Published by GIA Publications... All rights reserved. Reprinted under OneLicense.net, #A-702365.

Text: Based on Psalm 103:8, 1-2, 3-4, 8-10, 11-12. Text and music: Scott Soper @ 1992, OCP. All rights reserved. Reprinted under OneLicense.net, #A-702365.