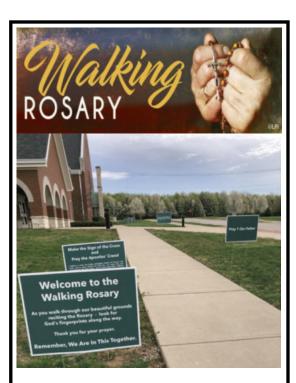

#### **FRIDAYS**

March 4th, 11th, 18th, & 25th, April 1st, 8th, and 22nd at 5pm—5:30pm in Church

Saint Bernadette has created a Walking Rosary around the Church building. You begin near the street side church entrance and follow the signs along the sidewalk all the way around the church.