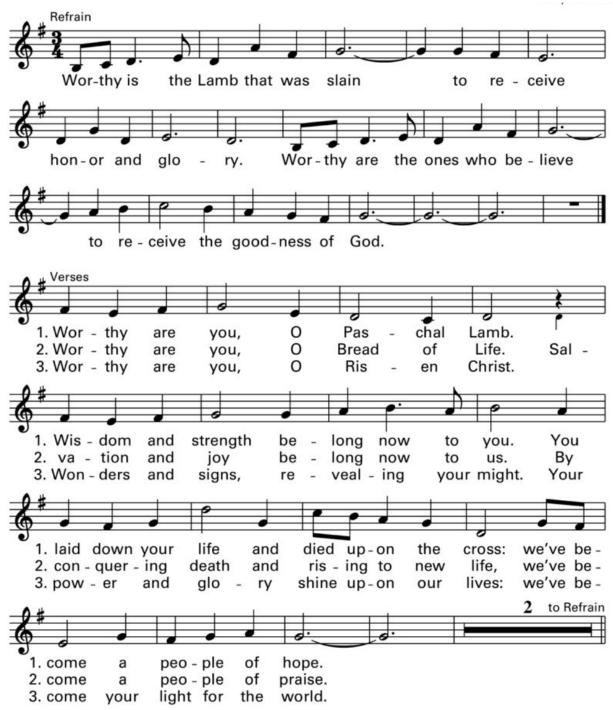

Text: Refrain, Rory Cooney, b. 1952, © 2005, GIA Publications, Inc. verses, Psalm 23, The Grail, © 1963, 1993, The Grail, GIA Publications Inc. agent; tr. By Ronald F. Krisman, b. 1946, © 2010, GIA Publications, Inc.. Tune: Refrain and verses arr., Rory Cooney, b. 1952 © 2005, GIA Publications, Inc.; verses melody, Joseph Gelineau, SJ, 1920–2008, © 1963, 1993, The Grail, GIA Publications, Inc. agent. All rights reserved. Reprinted under OneLicense.net, #A-702365.