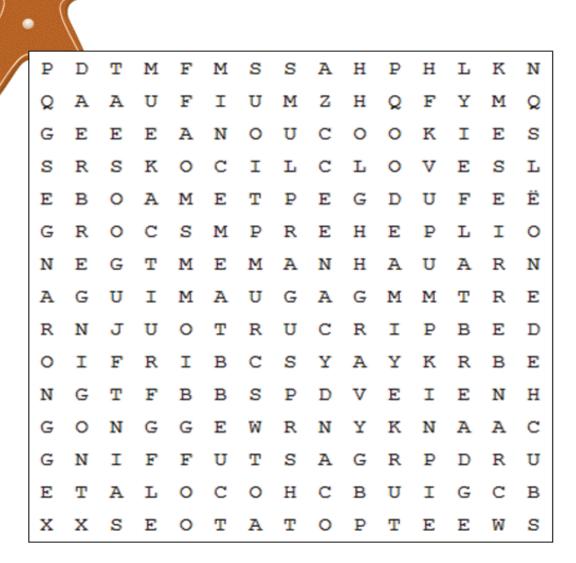

#### WORD SEARCH

**CHRISTMAS TREATS** 

BUCHE DE NOËL CANDY CANE CHOCOLATE CLOVES COOKIES CRANBERRIES EGGNOG FLAT BREAD FRUITCAKE FUDGE GINGERBREAD GOOSE GRAVY HAM MINCEMEAT NUTS ORANGES PUMPKIN PIE SCRUMPTIOUS STUFFING SUGARPLUMS SWEET POTATOES TURKEY