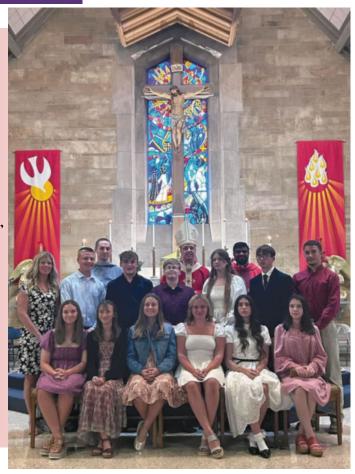

# Congratulations to our newly Confirmed youth!!

Front left to right: Nadia Wagner, Chiara Seaman,
Kenadie Bieniek, Celeste Brown,
Melissa Anderson, Brynn Bothwell
Back left to right: Tonya Welker (Pastoral Associate),
Robert Emmerich, Fr. Terrence, Triston Ontrop,
Peter Emmerich, Archbishop Thompson,
Ingrid Norris, Fr. Suresh,
John Wagner, Levi Cleary