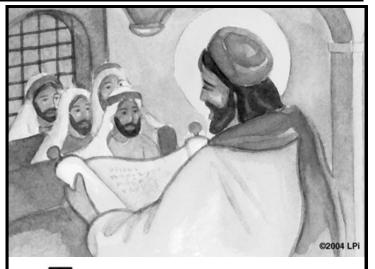

#### FIRST READING

Ezra read plainly from the book of the law of God,

interpreting it so that all could understand what was read. (Neh 8:8)

# LIVE THE LITURGY Inspiration for the week

People can easily lose a sense of the sacred and transcendent. When we lose a sense of God's special presence, we need to be brought back. Ezra brought people back to the word of God and they realized what they were missing. Jesus proclaims God's word in the synagogue with true conviction and tells those gathered that he is the fulfillment of all that Isaiah taught. Even though people get lost, distracted, discouraged, and often journey down the wrong path, God's timeless law remains. When we allow ourselves to truly hear God's word and act on it, that living word slowly, over time, changes us. It has the power to soften and mold us, creating within us a joyful spirit. We realize the truth in what God speaks and become open to God's love. Gradually and gently God leads us back where we belong. We discover again the sacred character of life and the wonder of God's power. It is no wonder that Luke addresses his remarks to Theophilus. It is a name that means "beloved of God," a name that can be used by anyone who desires friendship with God.