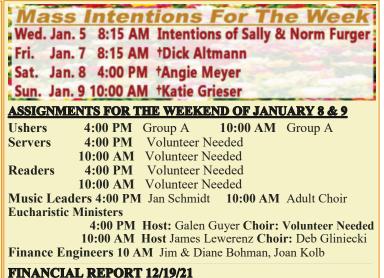

## **ST. JOSEPH PARISH NEWS**

|                | N N 240 UU |
|----------------|------------|
| Adult          |            |
| Youth Ministry |            |
| Christmas      |            |
| Votive         | 54.00      |
| Endowment      |            |
| Total          | 5,86100    |

### **LOOKING FOR FINANCE ENGINEERS**

St. Joseph Parish is looking for several people to join the Finance Engineer group for Sunday collection counting. Please contact the parish office at 715-687-2404 if you are willing to help.