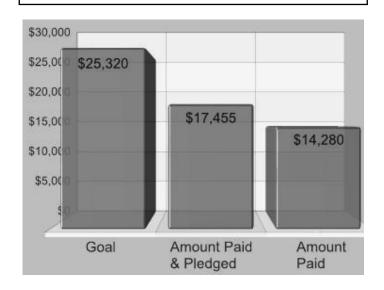

#### Diocesan Annual Appeal

Goal: \$25,320.00

Total Pledged & Received: \$17.455.00

Recurring Gift: \$50.00

Recurring Received: \$330.00

Amount Received: \$14,280.00

Over/(Under) Goal: (\$7,865.00)

Percent of Goal Pledged: 68.94%

Percent of Goal Received: 56.4%

Average Gift Amount: \$235.88

Number of Donors: 74