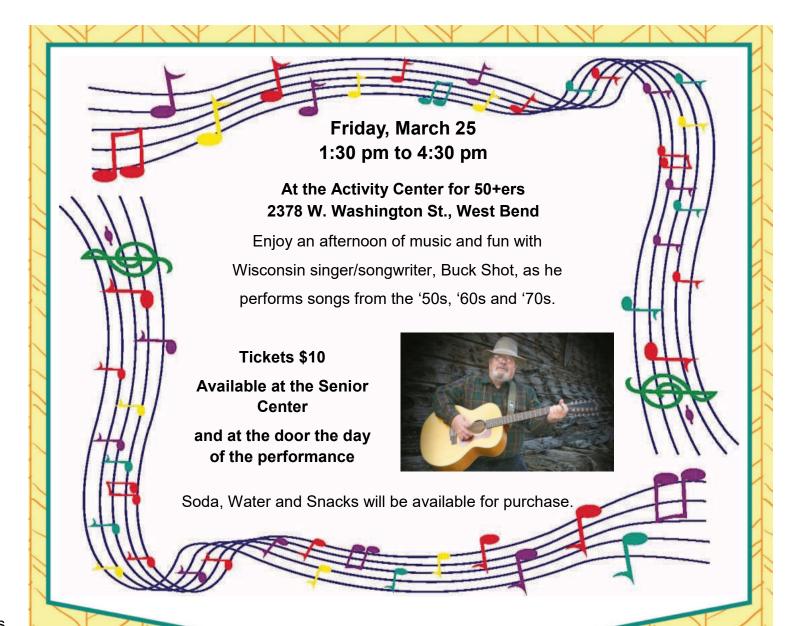

# The shamrock is a St. Patrick's Day symbol that dates back to the 1700s

Few holidays have transformed quite like St. Patrick's Day. It began in Ireland as a way to honor the country's patron saint, but through both immigration and secularization it has now become a worldwide day to pay tribute to all things Irish. The date, March 17, is one of the few constants over the years.

St. Patrick's Day has been celebrated in Ireland for more than a millennium. It was a time to cut loose during the Catholic Lent season, and as such it quickly became synonymous with Irish food and drink.

The shamrock has long been a piece of Irish iconography because it symbolizes "the rebirth of spring." Shamrocks are a trefoil plant, and were worn by poorer Irish citizens to church ceremonies on St. Patrick's Day in order to look nice.

Irish immigrants who moved to America in the 1700s brought the symbol and image of the sham-rock stateside as a way of paying tribute to their heritage.

It has a deeper significance as it relates to St. Patrick's Day, too, since St. Patrick himself is said to have used the shamrock's three leaves to explain the Christian concept of the holy trinity.