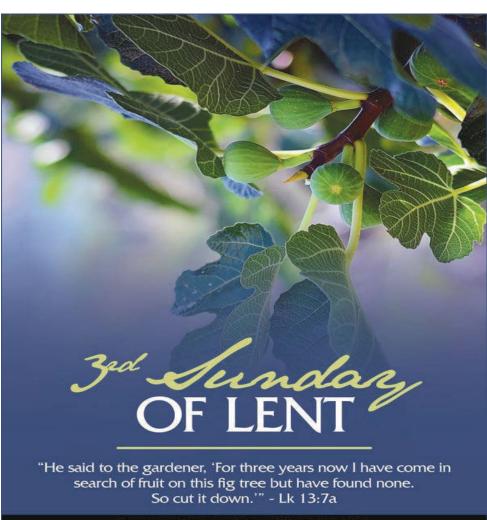

## ST. JOSEPH THE WORKER CLUSTER

Immaculate Conception Sumner, Iowa

Holy Name

West Union, Iowa

St. Francis of Assisi Fayette. lowa

MARCH 20, 2022 - THIRD SUNDAY OF LENT

### Stewardship Quote

The parable in today's Gospel clearly warns that we, like the fig tree, will be judged by our fruit. While God mercifully provides us with time and opportunity, let us give witness to our faith with deeds of kindness and generosity!