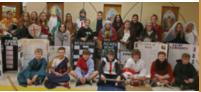

# HIGHLIGHTS OF OUR YOUTH FROM 2021–2022

During this summer, we are going to highlight the wonderful things are youth have been doing at St. Patrick, St. Lawrence and St.

Rose this past school year. This week we are featuring our "saints" the Confirmation youth.

Faith Formation youth had over sixty guests... they were our Confirmation youth, who attend Bergan or Faith Formation classes, who presented on their chosen saint for confirmation.

In preparation for Confirmation, the youth were asked to pick a saint whom they would like to model their lives after. Youth were encouraged to explore their areas of interest as well as someone they greatly admire to decide which saint will be their Confirmation name. The students wrote a report on the "Top 10 Things" they learned about their saint. The information was included on a poster board to help with their presentation. They were also asked to put together a costume that looked like their chosen