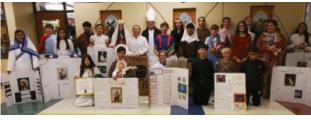

# HIGHLIGHTS OF OUR YOUTH FROM 2021–2022

During this summer, we are going to highlight the wonderful things are youth have been doing at St. Patrick, St. Lawrence and St.

Rose this past school year. This week we are featuring our "saints" the Confirmation youth.

Faith Formation youth had over sixty guests... they were our Confirmation youth, who attend Bergan or Faith Formation classes, who presented on their chosen saint for confirmation.

In preparation for Confirmation, the youth were asked to pick a saint whom they would like to model their lives after. Youth were encouraged to explore their areas of interest as well as someone they greatly admire to decide which saint will be their Confirmation name. The students wrote a report on the "Top 10 Things" they learned about their saint. The information was included on a poster board to help with their presentation. They were also asked to put together a costume that looked like their chosen