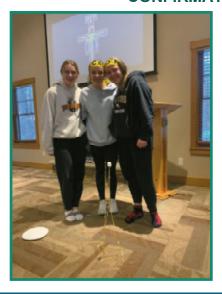

### CONFIRMATION STUDENTS ENJOYING RETREAT TIME

Twenty-five Saint Ambrose teens went on retreat to prepare for the Sacrament of Confirmation.

Please keep these teens in your prayers.

Thank you to everyone who helped with the retreat and parents that helped chaperone for the weekend.