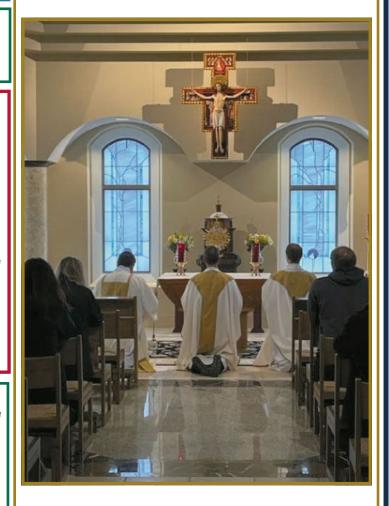

### PERPETUAL EUCHARISTIC ADORATION

We began Perpetual Eucharistic Adoration on Monday, January 24th. What a beautiful morning! To sign up, go to weadorehim.com to register and to commit to a holy hour with our Lord.

There are some beautiful stained glass windows that have been incorporated into the entryway of the chapel. These windows are from the original St. Ambrose and have been safely stored away for over twenty years! These stained glass windows are simply stunning of St. Gregory and St. Jerome. Come and See!