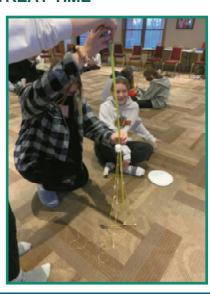

### CONFIRMATION STUDENTS ENJOYING RETREAT TIME

Twenty-five Saint Ambrose teens went on retreat to prepare for the Sacrament of Confirmation.

Please keep these teens in your prayers.

Thank you to everyone who helped with the retreat and parents that helped chaperone for the weekend.