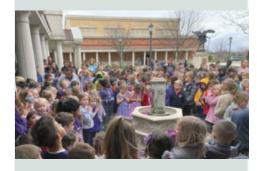

# MEMORIAL GARDEN DEDICATION

On April 7<sup>th</sup> the school dedicated a memorial garden in honor of our beloved Kindergarten teacher Linda Hopfinger. The entire school joined Fr. Brian as he blessed the garden. A Honduras Scholarship has also been established in Linda's name.