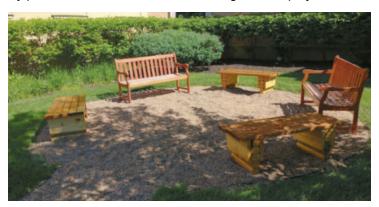

#### **EAGLE SCOUT PROJECT FOR SMA**

Matthew Chen, member of BSA Troop 10, selected St. Michael for his Eagle project. He created three beautiful wooden benches and added them to the seating area near the north circle drive. The seating area was originally created by parishioner Jon Arth for another Eagle Scout project.