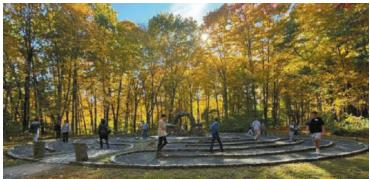

#### **RELIGIOUS EDUCATION**

It was a gorgeous day for the
1st Year Confirmation retreat on
October 20 at the Holy Family
Passionist Retreat Center in
West Hartford. This photo,
captured by Robin Veronesi
at the Retreat Center's labyrinth,
shows the sun shining through
the trees resembling a solar
monstrance: Eucharistic
Adoration in nature!

In addition to walking the labyrinth, students participated in two workshops: "Two Feet of Love" & "What Will I Sacrifice?" The first explored the difference between social justice and charity to be better informed about carrying out Jesus' call of service. The second workshop used an engaging activity that challenged students to decide what the most important things in their lives are and where they place God on their priority list. There was a reconciliation prayer service prior to the students going to confession, and it featured the Holy Family worship band. The afternoon wrapped up with the students making Thanksgiving cards for those in nearby long-term facilities and then gathering for a home cooked dinner made by the in-house kitchen staff. The garlic knots and chocolate chip cookies were crowd favorites. The grounds of the retreat center are open to the public. They also have outdoor Mass at 7pm on Sunday evenings when the weather cooperates.