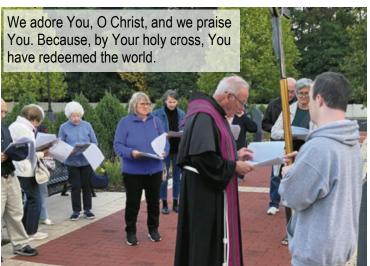

Thank you to all who have participated in our Culture of Life Ministry's ongoing 40 Days for Life Campaign which celebrates the dignity of all human life. The campaign will continue through November 2, 2024.

If you have guestions or would like to help, please email our Culture of Life Ministry at respectlife@stpaulkensington.org.

\*The Final 40 Days for Life Event is the Closing Mass and Laying of Flowers at the Memorial to the Unborn Saturday, November 2 The 4pm Vigil Mass Intercessions will be specific to the 40 Days for Life campaign. Flowers will be placed at the Memorial to the Unborn immediately following Mass. Please join us!

**Thank you** to all who attended the Stations of the Cross prayer gathering for the 40 Days of Life campaign that was held on October 11. At this beautiful Friday evening service led by Fr Martin, special meditations related to the sanctity of life were included along with the traditional prayers recited at each of the 14 Stations.