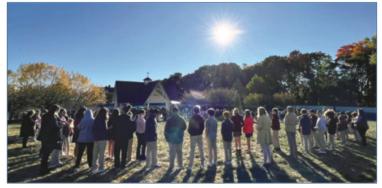

#### **RELIGIOUS EDUCATION**

It was a gorgeous day for the
1st Year Confirmation retreat on
October 20 at the Holy Family
Passionist Retreat Center in
West Hartford. This photo,
captured by Robin Veronesi
at the Retreat Center's labyrinth,
shows the sun shining through
the trees resembling a solar
monstrance: Eucharistic
Adoration in nature!

In addition to walking the labyrinth, students participated in two workshops: "Two Feet of Love" & "What Will I Sacrifice?" The first explored the difference between social justice and charity to be better informed about carrying out Jesus' call of service. The second workshop used an engaging activity that challenged students to decide what the most important things in their lives are and where they place God on their priority list. There was a reconciliation prayer service prior to the students going to confession, and it featured the Holy Family worship band. The afternoon wrapped up with the students making Thanksgiving cards for those in nearby long-term facilities and then gathering for a home cooked dinner made by the in-house kitchen staff. The garlic knots and chocolate chip cookies were crowd favorites. The grounds of the retreat center are open to the public. They also have outdoor Mass at 7pm on Sunday evenings when the weather cooperates.