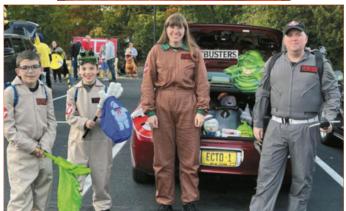

Thanks to all who participated in our annual Trunk O' Treat event last Saturday! The weather was perfect.

See more pics on the school social media pages

**CHILDREN'S CHOIR** Parents, We would love for your child to share his/her beautiful voice with others in our St. Paul Children's Choir called Exultations. Being in a choir is a great