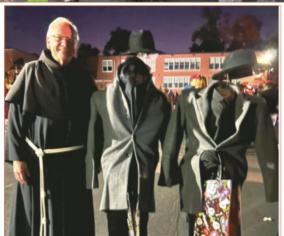

#### **RELIGIOUS EDUCATION**

It was a gorgeous day for the
1st Year Confirmation retreat on
October 20 at the Holy Family
Passionist Retreat Center in
West Hartford. This photo,
captured by Robin Veronesi
at the Retreat Center's labyrinth,
shows the sun shining through
the trees resembling a solar
monstrance: Eucharistic
Adoration in nature!

In addition to walking the labyrinth, students participated in two workshops: "Two Feet of Love" & "What Will I Sacrifice?" The first explored the difference between social justice and charity to be better informed about carrying out Jesus' call of service. The second workshop used an engaging activity that challenged students to decide what the most important things in their lives are and where they place God on their priority list. There was a reconciliation prayer service prior to the students going to confession, and it featured the Holy Family worship band. The afternoon wrapped up with the students making Thanksgiving cards for those in nearby long-term facilities and then gathering for a home cooked dinner made by the in-house kitchen staff. The garlic knots and chocolate chip cookies were crowd favorites. The grounds of the retreat center are open to the public. They also have outdoor Mass at 7pm on Sunday evenings when the weather cooperates.