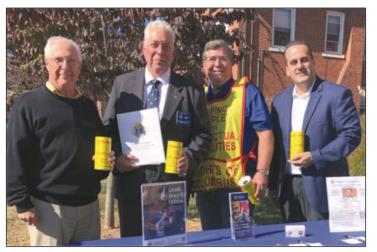

#### KNIGHTS OF COLUMBUS - THANK YOU

Once again the Knights of Columbus were amazed by the generosity of the parishioners at St Paul Parish. During our collection last weekend for Persons with Intellectual Disabilities, your contributions added nearly \$2,800 to what we previously collected at Stop and Shop. Thank you so much for your support of this charitable collection and for your ongoing support of the work being done by the Knights of Columbus. We could not accomplish all that we do without YOU!

Bud Volz, Grand Knight budvolz@comcast.net