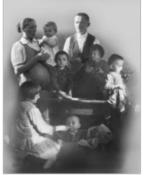

# FROM THE PASTOR'S DESK

A Family of Saints

Last Sunday, on September 10, in a small village of Poland, the Church officially beatified nine members of a family who were executed by German police during World War II. Their story is tragic, but also inspiring.

Jozef and Wiktoria Ulma lived with their six young children in the village of Markowa in southeastern Poland. Jozef was a farmer and beekeeper, and the family lived a very simple peasant life. They were also faithful Catholics.

After Poland was occupied by the Germans during World War II, the systematic persecution and mass murder of Jews began. In order to prevent protection of the Jews, Polish citizens accused or suspected of supporting Jews were threatened by the Germans with execution. During this terribly dark and dangerous time, members of two different Jewish families turned to the Ulma family for help, asking the Ulmas to hide them on their property. The Ulmas agreed, in spite of the risk.

In March of 1944, the Ulmas were betrayed by an informant, and the German police arrived to search the property. When the Jews in hiding were discovered, each of them was immediately shot to death. Then the police ordered the Ulma family from their home and forced neighbors to watch the punishment for giving shelter to Jews. Jozef and Wiktoria, who was seven months pregnant with their seventh child, were shot first. As their six children, the oldest of whom was 8 years old, began screaming and crying out for their parents, the police began discussing what to do with them. The officer in charge decided to shoot them. When the leader of the village was summoned to bury the bodies, he asked the commander why the children were also killed. The commander replied, "So that the village will not be troubled by them."

If we admire the Ulma family, we should consider carefully the choice they faced when others in peril came to them for help. The Ulmas knew they were risking their own lives if they tried to save others. Yet they chose to put their Christian faith into action. In the Ulma family Bible that was discovered later in their home, the following passage was marked in red: "But a Samaritan, as he journeyed, came to where he was, and when he saw him, he had compassion. He went to him and bound up his wounds, pouring on oil and wine. Then he set him on his own animal and brought him to an inn and took care of him" (Lk 10:33-34). They believed that following Christ requires helping others, even if it risks our own comfort and safety.

Several thousand Jews survived the terror of World War II by being hidden and sheltered by thousands of courageous Poles. And the martyrdom of the Ulma family reminds the world that following Christ requires doing the right thing, even at great risk. The beatification of the Ulma family moves them closer to canonization, and closer to giving the Church a new family of saints.

Jozef and Wiktoria Ulma, and their children, Stasia, Basia, Władzio, Franuś, Antoś and Marysia