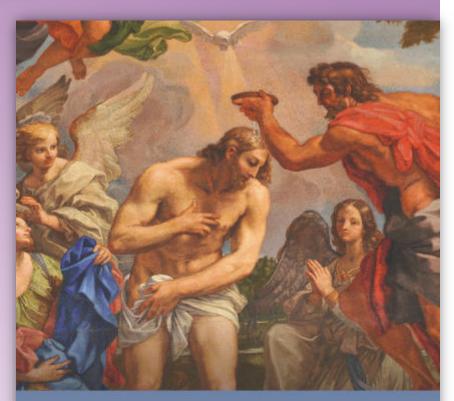

### THE BAPTISM OF THE LORD

000

After all the people had been baptized and Jesus also had been baptized and was praying, heaven was opened and the Holy Spirit descended upon him in bodily form like a dove. - Lk 3:21-22a

# BAPTISM of THE LORD

"John answered them all, 'I baptize you with water; but he who is mightier than I is coming...he will baptize you with the Holy Spirit..." (Luke 3:16)

The Catholic Catechism states that "Jesus' immersion in the water is a sign for all human beings of the need to die to themselves to do God's will." In other words, as baptized Catholics there is only one gift that we need to give to Jesus – the gift of ourselves. Surrender yourself to God, place your trust in Him and allow the Holy Spirit to work through you for the greater glory of God.