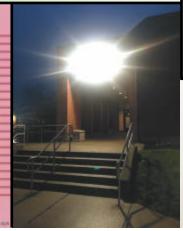

That's not the Star of Bethlehem - but the security light and the recessed lights that have been not functioning for a while. Figuring what was wrong and fixing the problem is part of the continuing work in progress here at St. Mary's thanks to our Facilitator Mark Creighton and maintenance person Eric Rowe. Now that exterior area of church is lighted and safer.