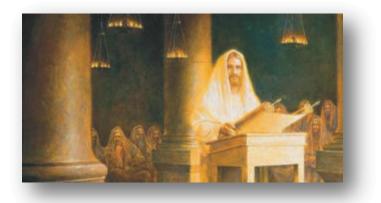

He taught in their synagogues and was praised by all. He came to Nazareth, where he had grown up, and went according to his custom into the synagogue on the sabbath day. He stood up to read and was handed a scroll of the prophet Isaiah. He unrolled the scroll and found the passage where it was written: *The Spirit of the Lord is upon me, because he has anointed me to bring glad tidings to the poor. He has sent me to proclaim liberty to captives and recovery of sight to the blind, to let the oppressed go free, and to proclaim a year acceptable to the Lord.* 

Rolling up the scroll, he handed it back to the attendant and sat down, and the eyes of all in the synagogue looked intently at him. He said to them, "Today this Scripture passage is fulfilled in your hearing." THE GOSPEL OF THE LORD.