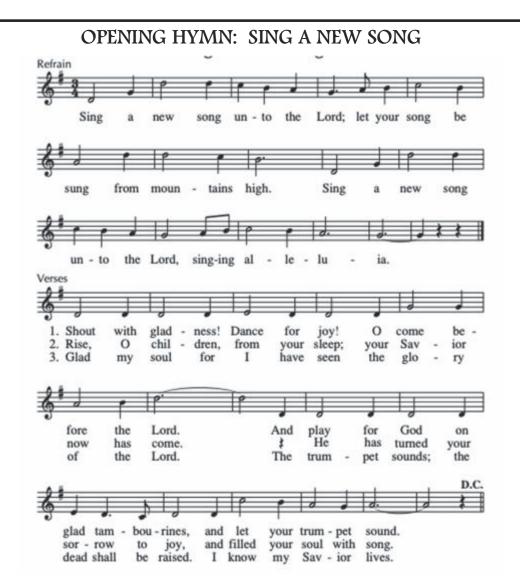

CHURCH OF OUR LADY OF THE ASSUMPTION WOODBRIDGE/BETHANY THIRD SUNDAY OF ORDINARY TIME JANUARY 23, 2022



"The Lord sent me to bring glad tidings to the poor, and to proclaim liberty to captives."



## A READING FROM THE BOOK OF THE PROPHET NEHEMIAH (8:2-4a, 5-6, 8-10)

Ezra the priest brought the law before the assembly, which consisted of men, women, and those children old enough to understand. Standing at one end of the open place that was before the Water Gate, he read out of the book from daybreak till midday, in the presence of the men, the women, and those children old enough to understand; and all the people listened attentively to the book of the law. Ezra the scribe stood on a wooden platform that had been made for the occasion. He opened the scroll so that all the people might see it — for he was standing higher up than any of the people —; and, as he opened it, all the people rose. Ezra blessed the LORD, the great God, and all the people, their hands raised high, answere