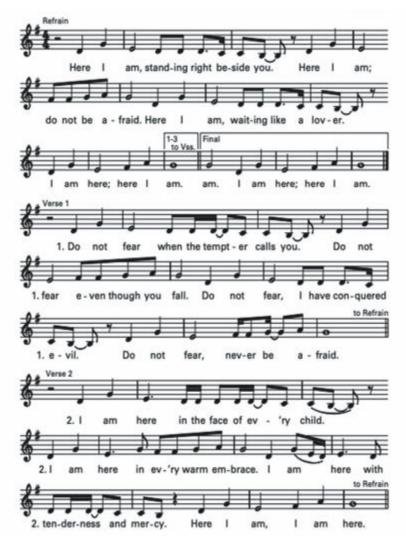

was praised by all. He came to Nazareth, where he had grown up, and went according to his custom into the synagogue on the sabbath day. He stood up to read and was handed a scroll of the prophet Isaiah. He unrolled the scroll and found the passage where it was written: *The Spirit of the Lord is upon me, because he has anointed me to bring glad tidings to the poor. He has sent me to proclaim liberty to captives and recovery of sight to the blind, to let the oppressed go free, and to proclaim a year acceptable to the Lord.* 

Rolling up the scroll, he handed it back to the attendant and sat down, and the eyes of all in the synagogue looked intently at him. He said to them, "Today this Scripture passage is fulfilled in your hearing." THE GOSPEL OF THE LORD.



### OFFERTORY HYMN: HERE I AM



#### PRAYER AFTER COMMUNION

Soul of Christ, sanctify me. Body of Christ, save me. Blood of Christ, inebriate me. Water from the side of Christ, wash me. Passion of Christ, strengthen me. O Good Jesus, hear me.

Within your wounds hide me. Permit me not to be separated from you. From the wicked foe, defend me.

At the hour of my death, call me and bid me come to you That with your saints I may praise you for ever and ever. Amen.

#### PRAYER TO ST. MICHAEL

St. Michael the Archangel, defend us in battle, be our protection against the wickedness and snares of the devil.

May God rebuke him we humbly pray; and do thou, O Prince of the Heavenly host, by the power of God, cast into hell Satan and all the evil spirits who prowl about the world seeking the ruin of souls. Amen.

## CLOSING HYMN