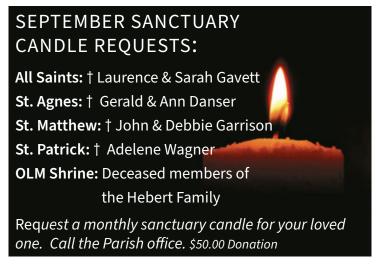

## **REQUEST A SANCTUARY CANDLE**

You can request a monthly sanctuary candle be lit for a loved one. Candles can be lit both in memory of a deceased loved one and as an offering of prayers for a living loved one. To request a candle please contact the Parish office at 603-788-2083 or email gohfaithformation@gmail.com There is a \$50 donation for a sanctuary candle which helps to cover the cost of the candle.