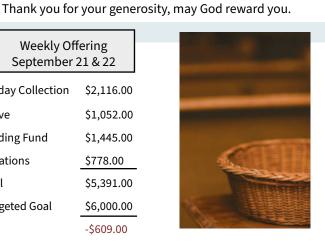

#### **STEWARDSHIP**

PARISH FINANCIAL SUPPORT

Weekly Offering September 21 & 22

**Sunday Collection** \$2,116.00

e-Give \$1,052.00

**Building Fund** \$1,445.00

**Donations** 

Total \$5,391.00

**Budgeted Goal** \$6,000.00

-\$609.00

\$778.00

August Average Weekly Collection: \$7,044.02

**NEW HAMPSHIRE CATHOLIC APPEAL** 

\$9,030

GOAL \$26,546