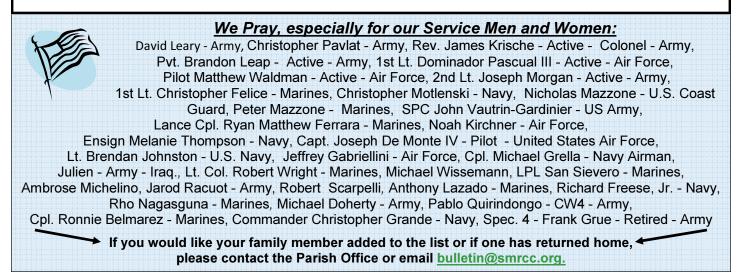

he Apostleship of Prayer, the <u>Pope</u> gives his monthly prayer intentions to the entire Church. For this reason, the Apostleship came to be known as *"the Pope's own prayer group."* 

<u>DAILY OFFERING PRAYER</u> - God, our Father, I offer You my day. I offer You my prayers, thoughts, words, actions, joys, and sufferings in union with Your Son Jesus' Heart, Who continues to offer Himself in the Eucharist for the salvation of the world. May the Holy Spirit, who guided Jesus, be my guide and my strength today so that I may witness to Your love.

#### MAY: For faith-filled young people

We pray for all young people, called to live life to the fullest; may they see in Mary's life the way to listen, the depth of discernment, the courage that faith generates, and the dedication to service.



#### WAR IN UKRAINE — WAYS TO HELP | THE DIOCESE OF ROCKVILLE CENTRE Support the Pontifical Mission Societies Solidarity Fund for Ukraine

The destruction caused by days of ongoing blasts in Ukraine has left people homeless, fleeing as refugees to other countries for shelter, or seeking safety in underground subways and hospital basements. There is a growing and urgent need for food, and other basic aid. Through the Pontifical Mission Societies, you can support the priests, Religious Sisters and Brothers, and lay pastoral leaders who are reaching out to those who are suffering and in need with concrete help, and with that help, offering hope. As part of his Lent message, Pope Francis tells us, "In God, no act of love, no matter how small, and no 'generous effort' will ever be lost." Pope