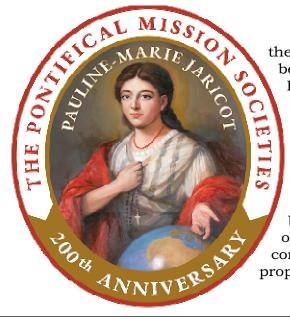

Pauline Marie Jaricot (1799-1862), foundress of the Society for the Propagation of the Faith, will be beatified on May 22, 2022, in her birthplace, Lyon, France, following recognition of a miracle attributed to her intercession. This event takes place during the 200th anniversary year for the Society for the Propagation of the Faith, the first of the four Pontifical Mission Societies. Today, this mission organization born of the vision of Pauline Jaricot provides help for more than 1,100 mission dioceses all over the globe. For more information and to become a Member of the Society for the Propagation of the Faith today visit www.drvcmissionoffice.org or contact the Diocesan Mission Office at propfaithmission.org.