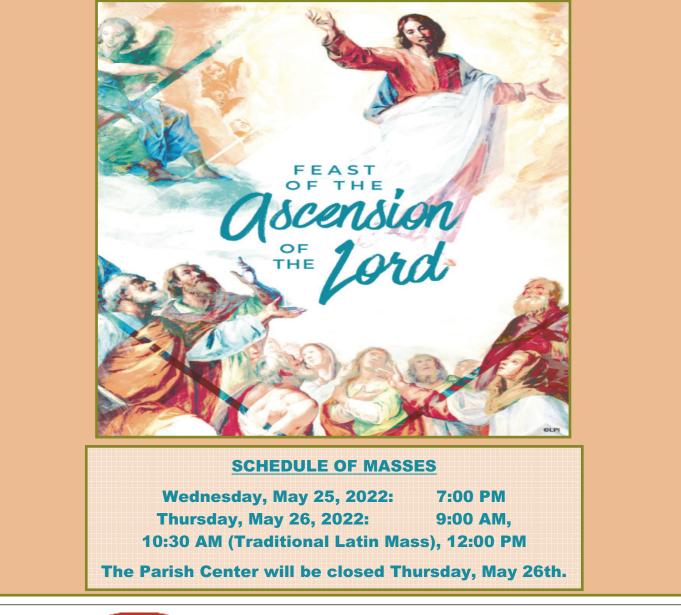

# SCHEDULE OF MASSES

**<u>SATURDAY</u>**: 4:00 p.m.

<u>SUNDAY</u>: 7:30 a.m., 9:30 a.m. (Family Mass), 11:00 a.m. (Choir Mass), 12:30 p.m. (A Traditional Latin Mass is offered at this regularly scheduled Mass - 1st & 3rd Sunday of the month.) <u>MONDAY - SATURDAY</u>: 9:00 a.m. Mass in the Church. Holy Days will be printed in the bulletin.