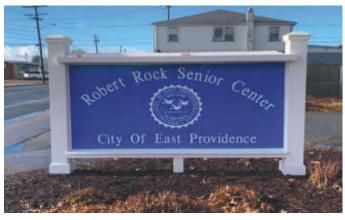

#### Letter from the Director:

I hope everyone had an enjoyable holiday. I can't believe it is 2022! I am not sure if you all have heard but on December 10th the Center was dedicated by Mayor DaSilva in honor our past Senior Center Director, Robert Rock. A beautiful new sign was unveiled to show our new name, The Robert Rock Senior Center. It was a very special day. I am optimistic that 2022 will be a great year! We have many plans for the New Year including but not limited to a new evidence-based Tai Ji Ouan Movement for Better Balance program, Diabetes Management classes and a newly hired afternoon receptionist.

#### Robert Rock Senior Center Dedication- December 10, 2021