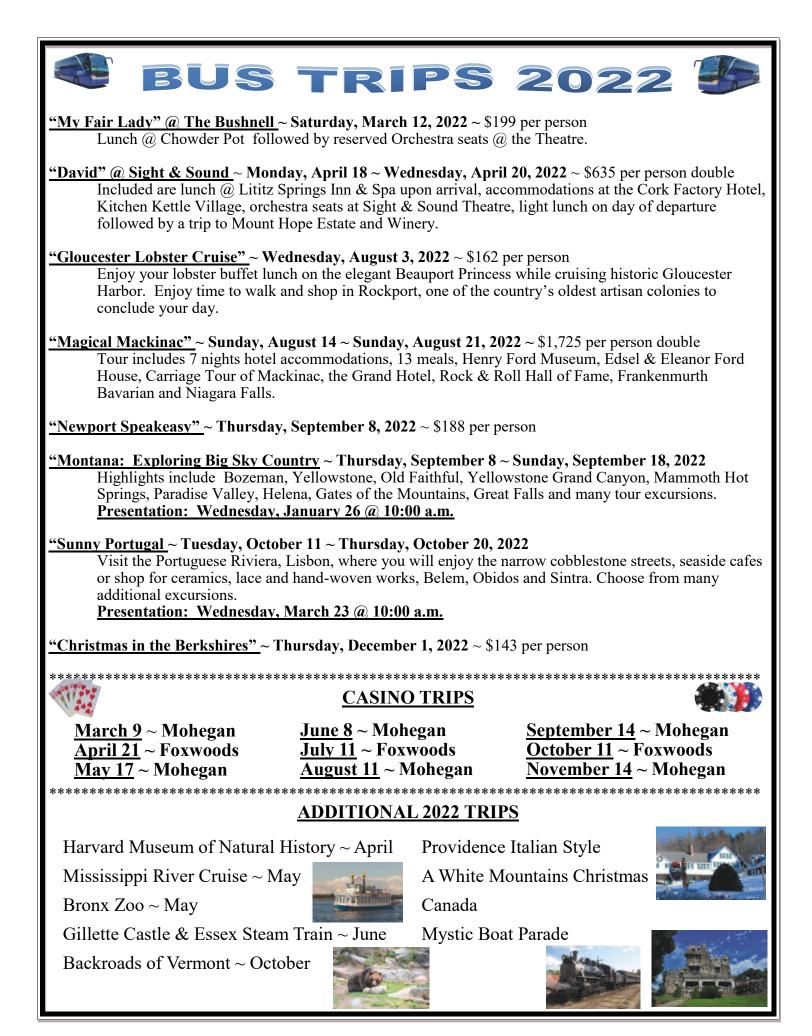

### "MY FAIR LADY" at the Bushnell in Hartford Saturday, March 12

Enjoy your day starting with lunch at the USS Chowder Pot IV. There

are 3 entrée choices with all of the fixings, plus desert, coffee or tea. After lunch your reserved orchestra seats are waiting for you

for the wonderful stage production. Depart 10:00 a.m. ~ Return 6:00 p.m. \$199.00 per person