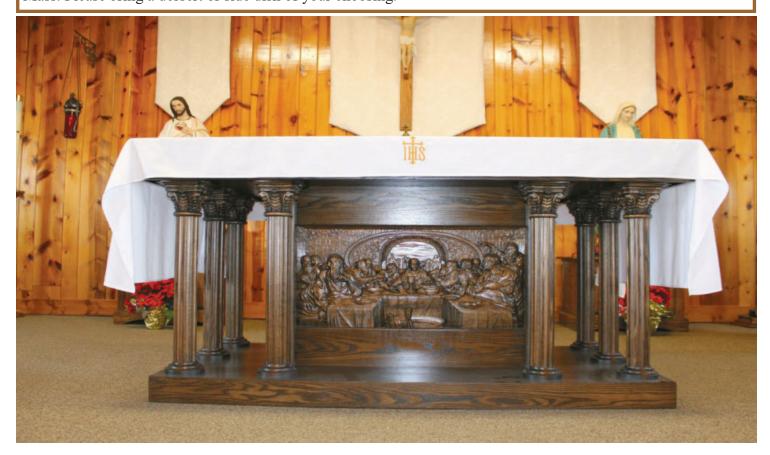

<u>\_</u>+\_+\_+\_+\_+\_+\_+\_+\_+

Vacuum: Michael Panchot Basement: Rose Velasquez Dusting: Pat Chance Restrooms: Jenny Halquist

There will be a dedication for the new altar in Glendo at Our Lady of Lourdes on January 16, 2022 at 11:00 am. The Bishop will be the main celebrant. A potluck luncheon will follow in the church hall immediately following Mass. Please bring a dessert or side dish of your choosing.