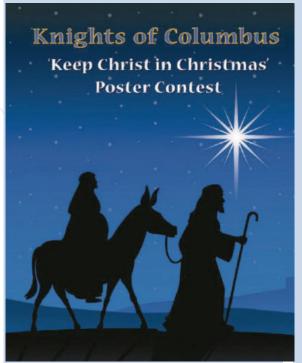

or church lighting



### Diocese of Colorado Springs Respect Life Apostolate Denver Celebrate Life March

Bus Ride with us from Colorado Springs to the Denver Celebrate Life March on Saturday, January 15th.

Three options for boarding the bus are

- St. Dominic Church parking lot
- Monument Park & Ride
- St. Mark Church, Highlands Ranch (if you plan to board a bus after Mass at St. Mark, you may sign up under either Monument or St. Dominic and indicate you will board at St. Mark)

Included in the day:

- Mass at St Mark in Highlands Ranch
- Lunch
- Rally at the Capitol
- March at the Capitol

For more information and to sign up please visit:

https://www.signupgenius.com/go/10C0C4DAAAD2CAAFAC07-denver

# OLP'S Knights of Columbus is conducting 'Keep Christ in Christmas' Poster Contest!!



OLP will have poster board for children to pick up in the Church starting December 11th. The posters need to be returned to the church or office by January 9th.



- Each poster must reflect the theme of 'Keep Christ in Christmas' and should be the original work (including concept, layout, slogan and any visual images) of a single person.
- Poster should be approximately 11x17 inches in size.
- The name and age of the person entering the poster should be included on the back of the poster.

All entries become the property of the Knights of Columbus.

Posters will not be returned.

AGE 5-7 DIVISION (GRADE K-2) AGE 8-10 DIVISION (GRADE 3-5)

AGE 11-14 DIVISON (GRADE 6-8)



Thank you to this parish for the generous donations given to the Christmas Food Drive and OLP's Giving Tree!



...Fo