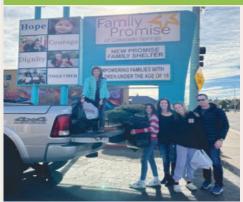

rting December 11th. The posters need to be returned to the church or office by January 9th.



- Each poster must reflect the theme of 'Keep Christ in Christmas' and should be the original work (including concept, layout, slogan and any visual images) of a single person.
- Poster should be approximately 11x17 inches in size.
- The name and age of the person entering the poster should be included on the back of the poster.

All entries become the property of the Knights of Columbus.

Posters will not be returned.

AGE 5-7 DIVISION (GRADE K-2) AGE 8-10 DIVISION (GRADE 3-5)

AGE 11-14 DIVISON (GRADE 6-8)



Thank you to this parish for the generous donations given to the Christmas Food Drive and OLP's Giving Tree!



...For it is in GIVING that we RECEIVE.

-Prayer of St. Francis of Assisi









Our Lady of the Pines generosity was overflowing this year! OLP donations this "Season of Giving" included:

175 childrens pjs
125 boxes of cereal
25 hats and gloves
120 blankets
105 hoodies
75 trucks/dolls/Barbies
120 gift cards
\$1000 in gas gift cards
200 gift bags for children
90 items including laundry detergent, toys and blankets
55 bags of dog and cat food and 14 leashes
Over 30 Holiday Meals

Beneficiaries of Olp's generosity:

New Promise Shelter The Hanger (Foster Care)
Respect for the Homeless One Nation Walking Together
Avondale The RJMS Shelter Street Petz

Together WE'VE MADE A DIFFERENCE







Solemnity of Mary, Holy Mother of God

Friday, December 31st, Mass at 5:00 pm

Saturday, January 1st,

Mass at 10:30 am

Office will be closed December 30th and 31st

The Epip