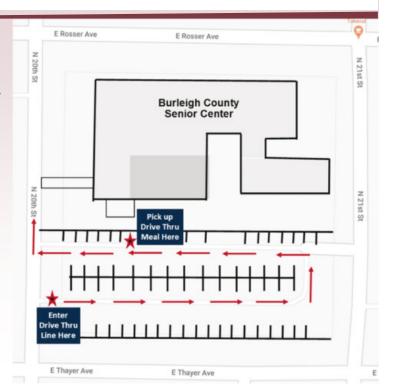

### Drive-Thru Meal Service

# PLEASE USE EXTREME CAUTION WHILE IN THE SENIOR CENTER PARKING LOT!

Patrons may choose between congregate meals or drive-thru meals. If you are using our Drive-Thru Meal Service please follow the route shown.

Use extreme caution while in the parking lot and follow directions of staff when picking up your meal or coming in to the Senior Center.

Hours for meal service are:

11:15 am – 11:45 am Drive-Thru Meals 12:00 pm – 12:30 pm Congregate/

**Take-Out Meals** 

If you want a take-out meal, and cannot make the Drive-Thru Meal time, you may pick up a meal inside from 12:15 pm – 12:30 pm. There are two parking spots reserved at the main entrance for this purpose.