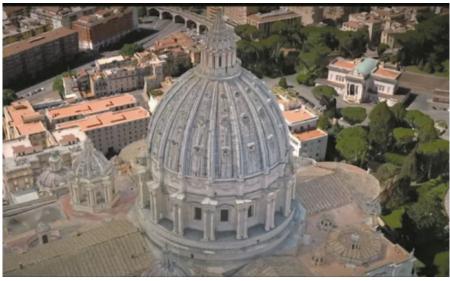

### VATICAN CORNER The Vatican

and the

technology company Microsoft have worked together to create a 3D digital model of St. Peter's Basilica. The model is available to see and explore for free at virtual.basilicasanpietro.va, and the website is in English, Spanish, French and Italian. The model is called a "digital twin" of the Basilica and it shows it as its present day view. However, the website also shows the location of the Basilica as it would look in its historic past. The

present day model was generated using drones that took more than 400,000 high-resolution images of both the inside and outside of the structure, and the images were joined together using advanced photogrammetry techniques and the latest in artificial intelligence. Microsoft's Vice Chair and President Brad Smith said at a press conference that "It is literally one of the most technologically advanced and sophisticated projects of its kind that has ever been pursued." The digital model will give people who may never have the opportunity to visit the Vatican, to now experience the beauty, history and spiritual significance of one of the most important churches in the world. Smith said Microsoft will be launching an educational Minecraft game in January 2025 which will allows the player to explore the Basilica by using the digital model. Smith said he hoped that the Minecraft game will become a unique resource for Catholic and secular schools alike, offering new ways to engage with history and art. Also Microsoft will have two ticketed round theaters on the Basilica's terrace next year, providing an immersive in-person exhibition for pilgrims and tourists of the Church's Jubilee Year 2025. That exhibit will take viewers back in time to Caligula's first-century construction of a circus on Vatican Hill and the placement of an Egyptian obelisk at its center. The exhibit as well as the webpage will show St. Peter's tomb over the course of the nearly 2,000 years, from the monument placed over his grave to the original St. Peter's Basilica built by emperor Constantine, to the beginning construction in 1506 of the new Vatican Basilica where Bramante, Michelangelo and Bernini produced their works of art. Through 3D tours, online visitors to the website can navigate to areas of the Basilica that are typically off-limits to visitors, providing a close look at some hidden art, architecture, and history. Another benefit discovered of this new digital model of the Basilica is that the high-resolution images revealed previously undetected cracks, missing tiles in the mosaics, and other signs of wear that the Basilica caretakers did not know about, and so now they can repair. Pope Francis got a view of the new digital model on November 11, 2024, and he said the project was a way to recognize and continue to celebrate the Vatican's rich spiritual history. "It is a gift and a task to care for it, in both a spiritual and material sense, even through the latest technologies." Smith, Microsoft's chief did not say how much they invested in the project, but he said the idea came after Pope Francis urged technology companies in 2018 to come together to use Al for cultural purposes and ethical ways. Smith said they had also completed similar Al projects at Mont Saint-Michel in France and for Ancient Olympia in Greece.