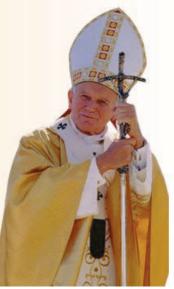

### **PILGRIMAGE TO POLAND**

# Following the footsteps of Saint Pope John Paul II

September 7 - 17, 2025

WARSAW - ZELAZOWA WOLA - NIEPOKALANOW - CZESTOCHOWA - OSWIECIM (AUSCHWITZ CONCENTRATION CAMP) - WADOWICE - LAGIEWNIKI - KRAKOW - ZAKOPANE - LUDZMIERZ - THERMAL POOLS IN THE MOUNTAINS - WIELICZKA (SALT MINE)