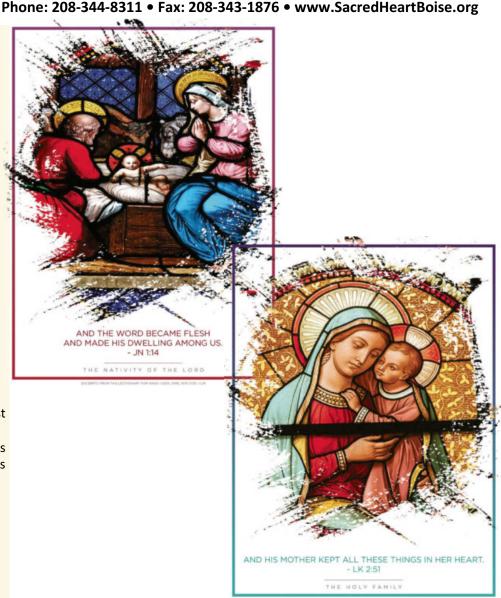

## **December 25, 2021 | Nativity of Our Lord**

December 26, 2021 | The Holy Family of Jesus, Mary & Joseph