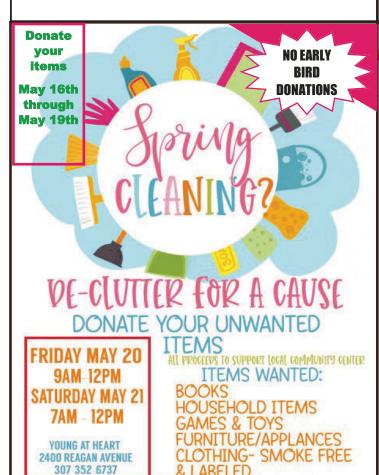

Date: Monday, May 16th Time: 5:30 P.M.

> Bring your favorite dish to share!

Young at Heart 2400 Reagan Avenue