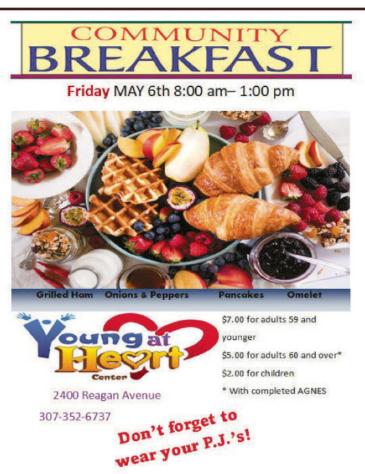

# Young at Heart

2400 Reagan Avenue– Rock Springs– 307-352-6737
www.youngatheartcenter.org
www.facebook.com/youngatheartcommunitycenter
Hours 8:00 to 3:00 Monday - Friday

FRIDAY

06

MAY

10:00 AM- MIMOSAS SERVED 10:30 JEWELRY SALE OPENS BREAKFAST SERVED FROM 8 AM TO 1 PM A NOMINAL FEE WILL BE CHARGED FOR BREAKFAST

# MAY 10<sup>TH</sup>

DOORS OPEN AT 4:30 PM Bingo Starts at 5:00 pm

> \$15 A PACKET \$2 FOR EXTRA BLACKOUT SHEET

1Please bring your own food if you are hungry.

Call the center the day of bingo to make sure it is still on. 307-352-6737.