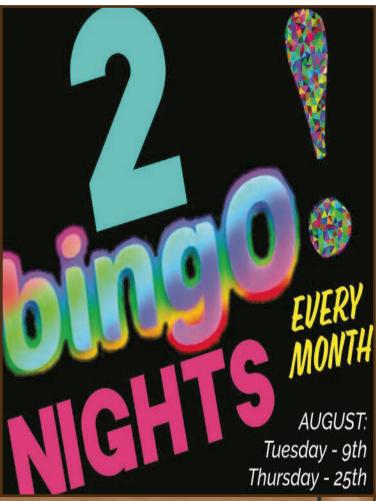

## BINGO August 9th

Doors open at 4:30 pm. Bingo starts at 5:00 pm. Call the day of to make sure it is still scheduled: 352-6737. \$15 Per packet \$2 for extra blackout.

Bring something to munch on if you're hungry,