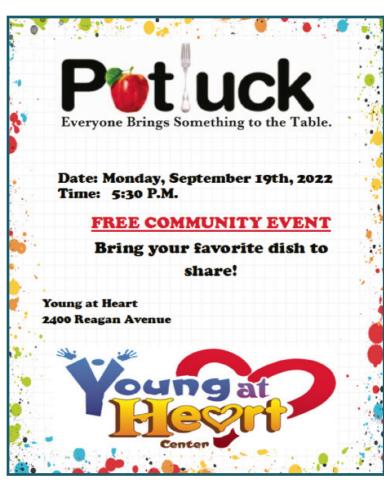

### NEVER MISS A NEWSLETTER!

Sign up to have our newsletter emailed to you at www.mycommunityonline.com

Joe Maraschino made a very generous donation to ensure that each person on September 19th will be fed an amazing spaghetti lunch!

Come join us Monday, September 19th, 2022 11:30 to 1:00 pm Each person present will be provided a free lunch!

JAMIE LOREDO AT THE YOUNG AT HEART 307-352-6737