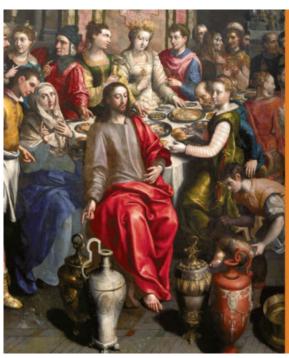

# 2<sup>ND</sup> SUNDAY IN ORDINARY TIME

010

There was a wedding at Cana in Galilee, and the mother of Jesus was there. Jesus and his disciples were also invited to the wedding. When the wine ran short, the mother of Jesus said to him, "They have no wine." - Jn 2:1-3