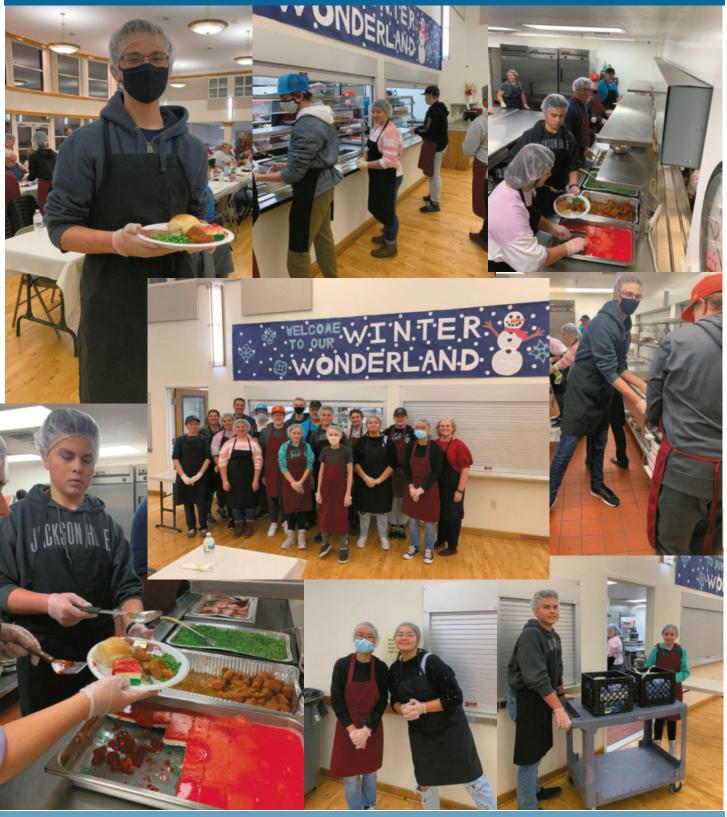

### Thanks to the Riverdale Youth City Council for helping serve the Christmas dinner at the Senior Center