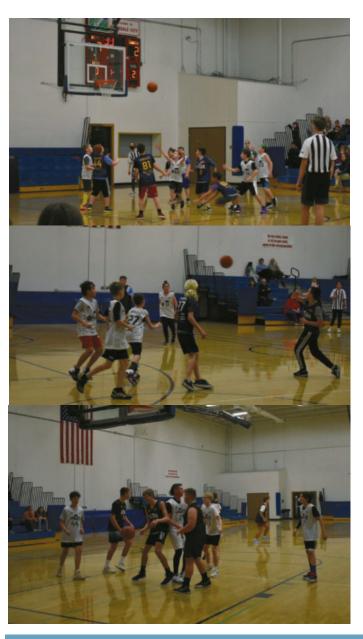

## BOYS BASKETBALL WINTER 2022

#### **BOYS BASKETBALL**

Our Boys Basketball season began January 10th. We love watching our city participants show their good sportsmanship. You can see the growth and progress the boys have made from previous years. We are also grateful for our volunteer coaches. They have put so much effort and time into teaching their players fundamentals as well as good sportsmanship.