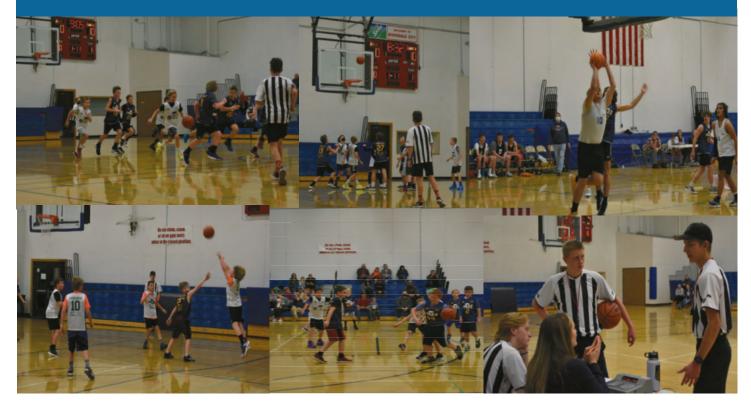

#### **BOYS BASKETBALL**

Our Boys Basketball season began January 10th. We love watching our city participants show their good sportsmanship. You can see the growth and progress the boys have made from previous years. We are also grateful for our volunteer coaches. They have put so much effort and time into teaching their players fundamentals as well as good sportsmanship.

## BOYS BASKETBALL WINTER 2022