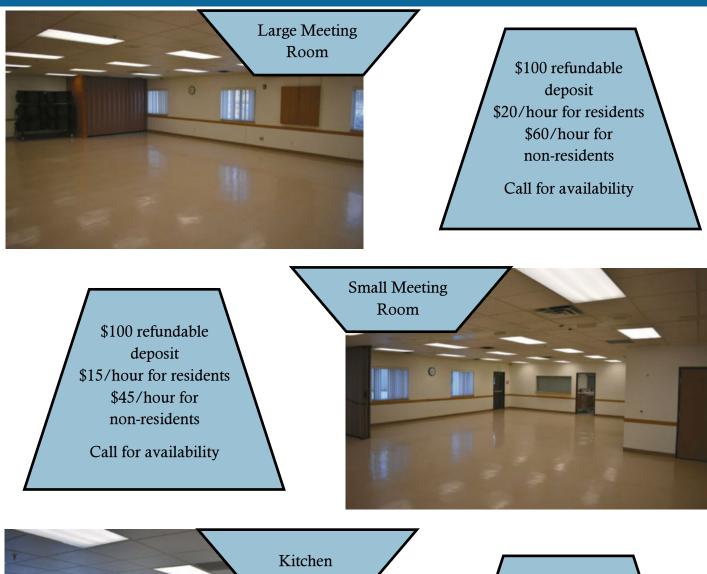

## **Community Center Rentals**

Add use of the game room or gym access for a flat rate of \$15 each.

2 | Riverdale Community & Senior Center