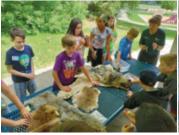

#### FOR MORE INFO:

Go to Riverdalecity.com/youth-sports.html

The Riverdale Summer Fun Program is a Kids Program that Riverdale City puts on every year. This 6 week program is filled with fun activities including sports, crafts, and many awesome visitors. This year we had 2 new visitors come to our Program. The Ogden Nature Center and Hill Air Force Base Museum. These great companies brought a variety of hands-on materials that the kids can touch and ask questions about. Ogden Nature Center brought multiple animal bones and pelts that the kids could touch and study. We made animal masks for Nature Day and the kids seemed to really enjoy it. Hill Air Force Base Museum brought supplies for all the kids to build rockets with and they were able to shoot them into the air at the end of the class. It was fun to see all the different kind of rocket designs. We appreciate these companies coming out to our Summer Programs, and hope to continue to have them visit in the future.