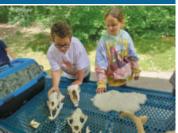

#### FOR MORE INFO:

Go to Riverdalecity.com/youth-sports.html

The Riverdale Summer Fun Program is a Kids Program that Riverdale City puts on every year. This 6 week program is filled with fun activities including sports, crafts, and many awesome visitors. This year we had 2 new visitors come to our Program. The Ogden Nature Center and Hill Air Force Base Museum. These great companies brought a variety of hands-on materials that the kids can touch and ask questions about. Ogden Nature Center brought multiple animal bones and pelts that the kids could touch and study. We made animal masks for Nature Day and the kids seemed to really enjoy it. Hill Air Force Base Museum brought supplies for all the kids to build rockets with and they were able to shoot them into the air at the end of the class. It was fun to see all the different kind of rocket designs. We appreciate these companies coming out to our Summer Programs, and hope to continue to have them visit in the future.