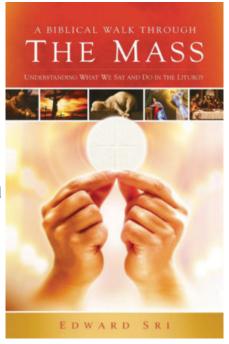

Congrats to our Winners! Thank you to our Donors!

Merry Christmas from Holy Rosary!!! St. Therese of Lisieux Prayer Group, one of our small faith groups, would like to gift each family with a copy of A Biblical Walk Through The Mass. Our small faith groups have enjoyed this book and would like for all Holy Rosary families to

enjoy it as well. Pick up your copy after Mass.