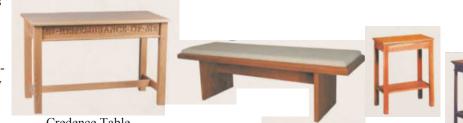

Altar Linens

Sanctuary Lamp

Credence Table

Wood furnishings

Covered Ciboria for Tabernacle

Altar Server Benches

Liturgy Tables

| NAME:           |                  |                                                                                                  | PARISH ID:           |                                    |  |
|-----------------|------------------|--------------------------------------------------------------------------------------------------|----------------------|------------------------------------|--|
| ADDRESS:        |                  |                                                                                                  |                      |                                    |  |
| TELEPHON        | [E:              |                                                                                                  |                      |                                    |  |
| EMAIL:          |                  |                                                                                                  |                      |                                    |  |
| Amount of (     | Gift: ANY dona   | tion amount is                                                                                   | greatly appreciated! |                                    |  |
| <b>\$100</b>    | \$500            | \$1,000                                                                                          | \$5,000              | Other: \$                          |  |
| Gifts can be    |                  |                                                                                                  |                      |                                    |  |
| Cash            | Checl            | k 🗌                                                                                              | Faith Direct – www   | v.faithdirect.netChurch            |  |
|                 |                  | <b>Code:TX295 - specify "Church Furnishings"</b><br>Bank accounts or debit/credit cards accepted |                      |                                    |  |
| Return form to: | Holy Rosary Cat  | holic Church Cl                                                                                  | ristmas Wish List 14 | 16 George St. Rosenberg, TX 77471  |  |
| NAME:           |                  |                                                                                                  |                      | _PARISH ID:                        |  |
|                 |                  |                                                                                                  |                      |                                    |  |
|                 |                  |                                                                                                  |                      |                                    |  |
|                 |                  |                                                                                                  |                      |                                    |  |
| Amount of (     | Gift: ANY dona   | tion amount is §                                                                                 | greatly appreciated! |                                    |  |
| \$100           | \$500            | \$1,000                                                                                          | \$5,000              | Other: \$                          |  |
| Gifts can be    | made by:         |                                                                                                  |                      |                                    |  |
| Cash            |                  |                                                                                                  | Faith Direct _ www   | v.faithdirect.netChurch            |  |
|                 |                  | Code:TX295 - specify "School Doors"                                                              |                      |                                    |  |
|                 |                  |                                                                                                  |                      | debit/credit cards accepted        |  |
| Return form to  | : Holy Rosary Ca | tholic Church <mark>C</mark>                                                                     |                      | 416 George St. Rosenberg, TX 77471 |  |
| NAME:           |                  |                                                                                                  |                      | PARISH ID:                         |  |
|                 |                  |                                                                                                  |                      |                                    |  |
| TELEPHO         | NE:              |                                                                                                  |                      |                                    |  |
| EMAIL:          |                  |                                                                                                  |                      |                                    |  |
|                 |                  |                                                                                                  | greatly appreciated! |                                    |  |
| \$100           | \$500            | <b>\$1,000</b>                                                                                   | \$5,000              | Other: \$                          |  |
| Gifts can b     | e made by:       |                                                                                                  |                      |                                    |  |
| Cash            | Che              | ck                                                                                               | Faith Direct – ww    | w.faithdirect.netChurch            |  |
|                 |                  |                                                                                                  |                      | pecify "Deacon Vestments"          |  |
|                 |                  |                                                                                                  | Bank accounts        | or debit/credit cards accepted     |  |