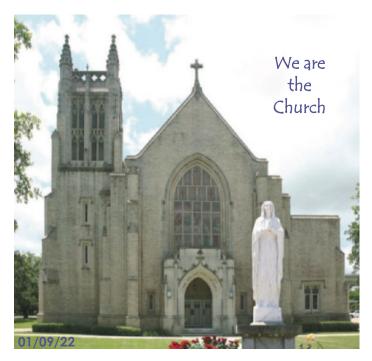

## HOLY ROSARY CATHOLIC CHURCH

1416 George Street • Rosenberg, Texas 77471 Church (281) 342-3089 • www.hrccr.com Archdiocese of Galveston-Houston

Main side entrance: framed art of Sts. Peter and Paul, accent table

George St. side entrance in foyer: the statue of Mary that used to sit in the hallway of the Middle School and was from the original church will rest near this entrance