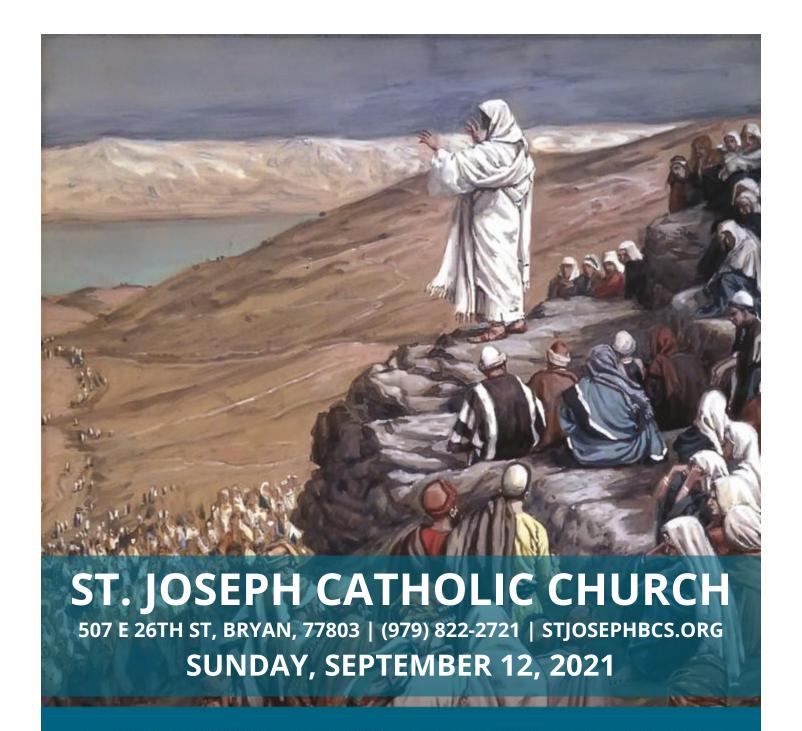

# 24TH SUNDAY IN ORDINARY TIME

610-

He summoned the crowd with his disciples and said to them, "Whoever wishes to come after me must deny himself, take up his cross, and follow me. For whoever wishes to save his life will lose it, but whoever loses his life for my sake and that of the gospel will save it." - Mk 8:34-35