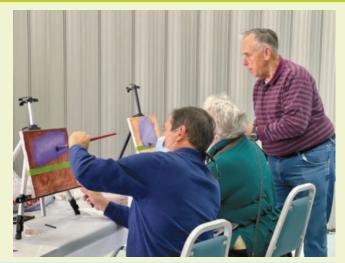

"POP", goes the weasel.

10:30am to 11:30am

Thank You, Travis Monorief!

Seniors are quite excited that Wayne Falcone's Acrylic Painting Class started again in early January! We are able to accommodate 8 students for each six week class session. Students taking the class in January and February have been on a waiting list for quite some time. It is definitely worth the wait. Wayne is an outstanding instructor. The next class session begins in March and it is almost full already. If you are interested in taking the class any time in the future, please call Crystal or Shanyn to get your name on the waiting list.