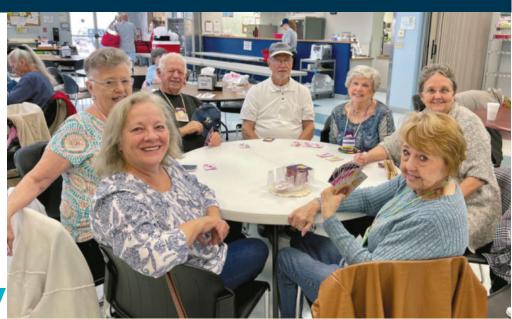

More of you are playing BINGO than in recent years! It's great to see so many joining in.

There used to be two tables where some of you would sit and play cards sometimes. Now there are four game tables set up every day... and sometimes people upset because there still aren't enough tables. You are playing dominoes, chess, hand & foot, Mahjong, and soon, a fun new game called Qwirkle.

It's great to see more of you getting involved in games and enjoying the company of others.

Volume 14, Issue 5 | Website: WWW. mowhctx.org | Phone: 817-573-5533