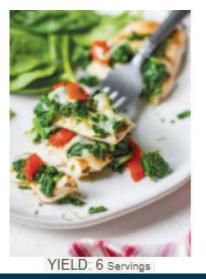

### GRILLED CHICKEN W/ SPINACH AND MOZZARELLA

Preheat oven to 400°F. Season chicken with salt and pepper. Lightly spray grill pan with oil. Cook chicken until no longer pink, about 2 to 3 minutes per side.

Heat skillet over medium heat. Add oil and garlic, saute 30 seconds, add spinach, salt and pepper. Cook until heated through, 2 to 3 minutes.

Place chicken on baking sheet, divide spinach evenly between the 6 pieces and place on top. Top each with 1/2 oz mozzarella, roasted

Εì

peppers and bake until melted, about 3 minutes.

(This recipe can be found at: www.skinnytaste.com)

### INGREDIENTS

- . 3 large chicken breasts sliced in half lengthwise
- . Salt and pepper to taste
- . 1 tsp olive oil
- . 3 crushed cloves garlic
- . 10 oz frozen spinach (drained)
- . 3 oz shredded part skim mozzarella
- 1/2 cup roasted red pepper (sliced in strips & packed in water)
- . olive oil spray