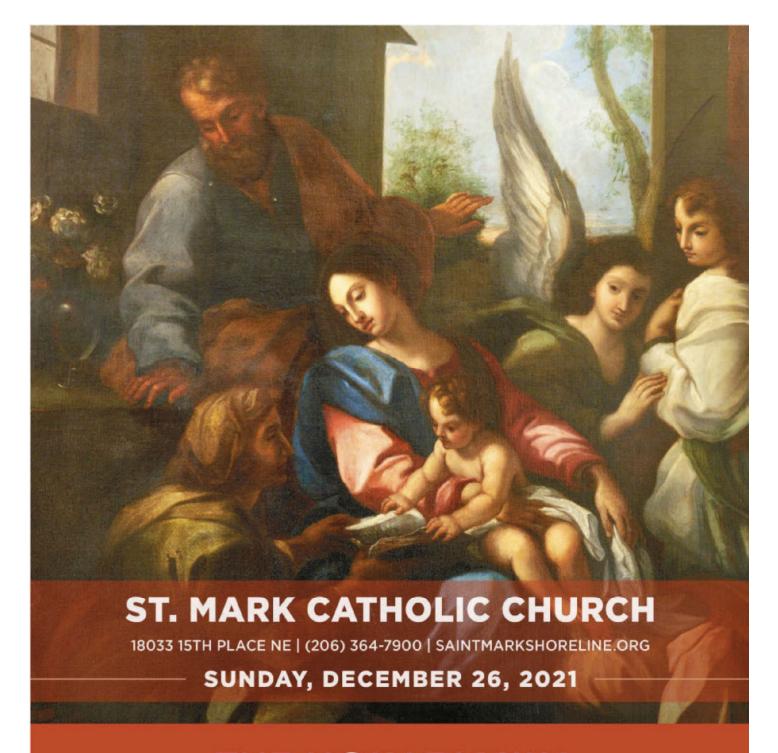

# THE HOLY FAMILY

6 î 0 =

He went down with them and came to Nazareth, and was obedient to them; and his mother kept all these things in her heart. And Jesus advanced in wisdom and age and favor before God and man. - Lk 2:51-52