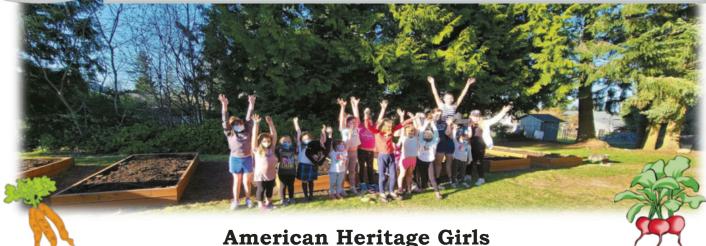

# St. Mary Magdalen Parish Food Bank Garden Project

These young ladies, along with the help of their leaders and parents worked very hard to have a successful harvest this year in the Parish Food Bank Garden.

### NICE JOB!

The fruits of their labor were donated to the St. Vincent de Paul onsite Food Bank providing fresh produce throughout the year.

American Heritage Girls is a nonprofit organization dedicated to the mission of building women of integrity through service to God, family, community and country. The organization offers badge programs, service projects, leadership opportunities and outdoor experiences to its members. This program serves girls from ages 5-18. For more information please contact