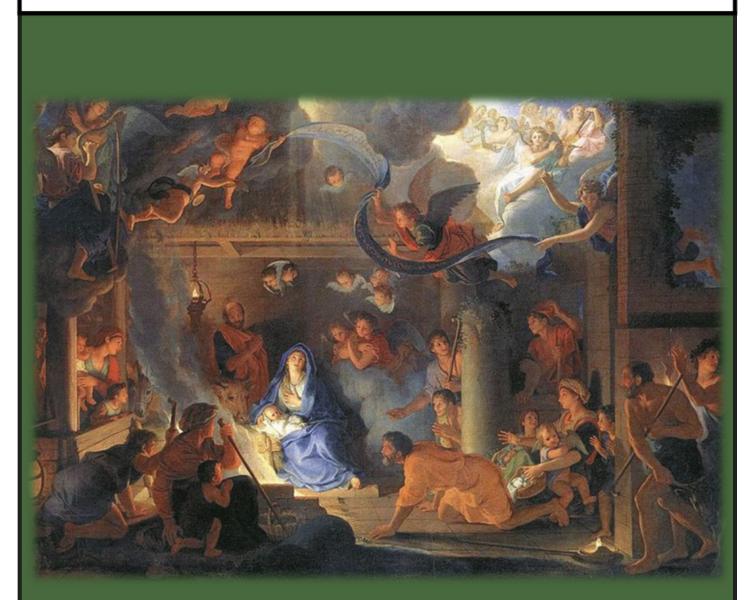

### **BULLETIN INFORMATION**

Bulletin Cover: Adoration of the Shepherds Charles Le Brun 1689

Bulletin Submission Deadline: Ordinary deadline for bulletin items and inserts is 12 Noon, two Fridays before the Sunday you wish it published. This is the same for Mass announcements. Exceptions to this date will be noted when necessary.