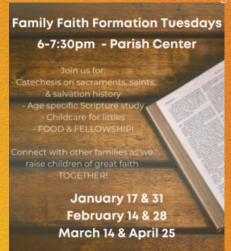

#### Nurture the Faith of Your Young Ones!

A few spots are available in our Catechesis of the Good Shepherd (CGS) classes:

Sundays from 11:30-1:30 in the parish center.

This amazing, Montessori-style formation shapes the Catholic faith of young children (Preschool- 9) and nurtures their relationship with God like nothing else!